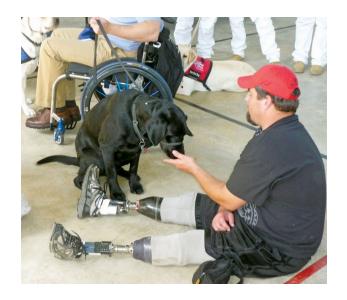

The Brotherhood of Saint Andrew is organizing its fourth annual **Patriot PAWS Charity Golf Tournament.** Profits from the Tournament will go directly to the Patriot PAWS organization for the express purpose of supporting the Patriot PAWS mission: *Train and provide service dogs of the highest quality at no cost to disabled* 

American veterans and others with mobile disabilities in order to help restore their physical and emotional independence.

The Patriot PAWS Charity Golf Tournament will be the Brotherhood's primary fund raising event for 2015.

This program provides a vehicle for us all to show our appreciation for the sacrifice made by so many to preserve our freedom. Please help us support this most worthy cause.

Not a golfer - or can't make the tournament? Your support is still needed and very much appreciated. Please consider sponsoring a hole or tee or both. Together we can provide a new life for our deserving wounded Veterans