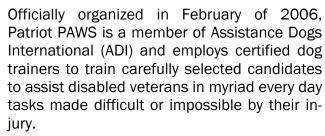

The Brotherhood of Saint Andrew is organizing its fourth annual **Patriot PAWS Charity Golf Tournament.** Profits from the Tournament will go directly to the Patriot PAWS organization for the express purpose of supporting the Patriot PAWS mission: *Train and provide service dogs of the highest quality at no cost to disabled* 

American veterans and others with mobile disabilities in order to help restore their physical and emotional independence.

The Patriot PAWS Charity Golf Tournament will be the Brotherhood's primary fund raising event for 2015.

This program provides a vehicle for us all to show our appreciation for the sacrifice made by so many to preserve our freedom. Please help us support this most worthy cause.

Not a golfer - or can't make the tournament? Your support is still needed and very much appreciated. Please consider sponsoring a hole or tee or both. Together we can provide a new life for our deserving wounded Veterans